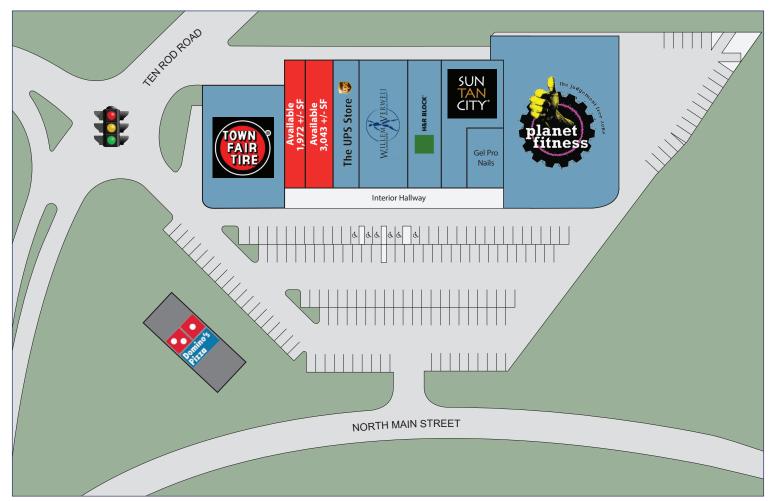

Heat Type: FHA, GAS

AC Type: Central

Lease Rate: Negotiable

Available: 1,972 +/- SF
3,043 +/- SF

(can be combined for 5,015 + /- SF)

# **Trade Area Demographics**

 3 Mile
 5 Mile
 10 Mile

 Population:
 21,679
 35,513
 52,120

 Avg. HH Income
 \$56,996
 \$57,615
 \$56,882

Spaulding Commons is a 42,000 +/- sf community shopping center. This well located center is in North Rochester between exits 14 and 15 on The Spaulding Turnpike (RT 16). This section of North Main Street is one of Rochester's busiest retail shopping districts with anchors including Hannaford Supermarket, Home Depot, and CVS Pharmacy. Major tenants located within this center include Planet Fitness, Sun Tan City, H&R Block, WV Physical Therapy, The UPS Store, and Town Fair Tire. The recent expansion of the Spaulding Turnpike provides excellent visibility and convenient access to this property via a lighted intersection off exit 14. Extensive façade parking lot and pylon renovations have recently been completed.