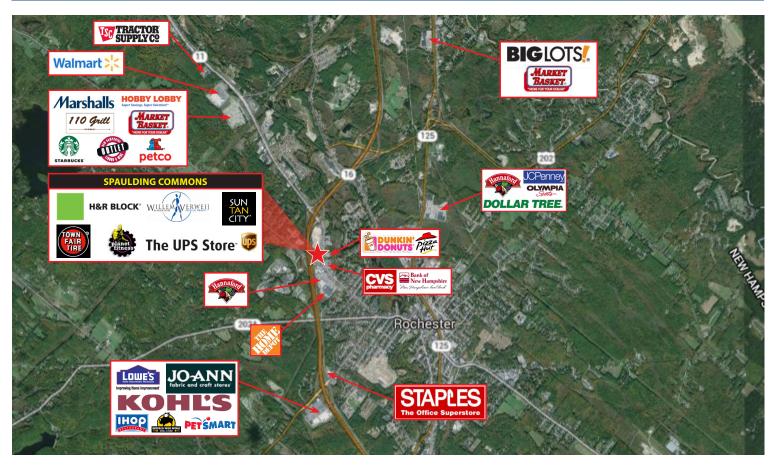

# **Trade Area Demographics**

 3 Mile
 5 Mile
 10 Mile

 Population:
 21,679
 35,513
 52,120

 Avg. HH Income
 \$56,996
 \$57,615
 \$56,882

Spaulding Commons is a 42,000 +/- sf community shopping center. This well located center is in North Rochester between exits 14 and 15 on The Spaulding Turnpike (RT 16). This section of North Main Street is one of Rochester's busiest retail shopping districts with anchors including Hannaford Supermarket, Home Depot, and CVS Pharmacy. Major tenants located within this center include Planet Fitness, Sun Tan City, H&R Block, WV Physical Therapy, The UPS Store, and Town Fair Tire. The recent expansion of the Spaulding Turnpike provides excellent visibility and convenient access to this property via a lighted intersection off exit 14. Extensive façade parking lot and pylon renovations have recently been completed.